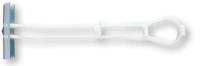

# ST STRAP TOGGLES™

# **PRODUCT DESCRIPTION**

- Drill it, Pull it, Strap it, Snap it
- Patented hollow wall anchor for higher loads

 Position the wing parallel to the plastic legs and slide the anchor through the drilled hole into the hollow cavity.

4.) Pull the wing firmly against the inside wall of the hollow material.

6.) Position the fixture. Insert the bolt through the fixture and tighten. The minimum bolt length should be at least ½" longer than the combined wall and fixture.