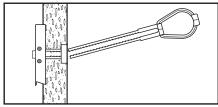

 Position the wing parallel to the plastic legs and slide the anchor through the drilled hole into the hollow cavity.

4.) Pull the wing firmly against the inside wall of the hollow material.

6.) Position the fixture. Insert the bolt through the fixture and tighten. The minimum bolt length should be at least ½" longer than the combined wall and fixture.