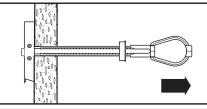

 Position the wing parallel to the plastic legs and slide the anchor through the drilled hole into the hollow cavity.

4.) Pull the wing firmly against the inside wall of the hollow material.

6.) Position the fixture. Insert the bolt through the fixture and tighten. The minimum bolt length should be at least ½" longer than the combined wall and fixture.