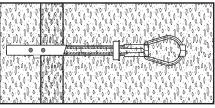

### **INSTALLATION INSTRUCTIONS**

1.) Drill the proper size hole into the cavity of the base material.

3.) Slide the plastic cap forward until the flange is seated flus against the work surface.

5.) Place your thumb between the plastic straps and snap the straps off.

 Position the wing parallel to the plastic legs and slide the anchor through the drilled hole into the hollow cavity.

4.) Pull the wing firmly against the inside wall of the hollow material.

6.) Position the fixture. Insert the bolt through the fixture and tighten. The minimum bolt length should be at least ½" longer than the combined wall and fixture.