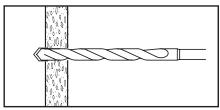

### **INSTALLATION INSTRUCTIONS**

1.) Drill the proper size hole into the cavity of the base material.

3.) Slide the plastic cap forward until the flange is seated flus against the work surface.

5.) Place your thumb between the plastic straps and snap the straps off.