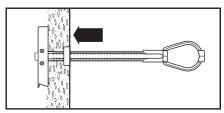

 Position the wing parallel to the plastic legs and slide the anchor through the drilled hole into the hollow cavity.

4.) Pull the wing firmly against the inside wall of the hollow material.

6.) Position the fixture. Insert the bolt through the fixture and tighten. The minimum bolt length should be at least ½" longer than the combined wall and fixture.