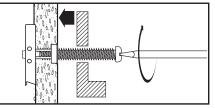

### **INSTALLATION INSTRUCTIONS**

1.) Drill the proper size hole into the cavity of the base material.

3.) Slide the plastic cap forward until the flange is seated flus against the work surface.

5.) Place your thumb between the plastic straps and snap the straps off.

 Position the wing parallel to the plastic legs and slide the anchor through the drilled hole into the hollow cavity.

4.) Pull the wing firmly against the inside wall of the hollow material.

6.) Position the fixture. Insert the bolt through the fixture and tighten. The minimum bolt length should be at least ½" longer than the combined wall and fixture.